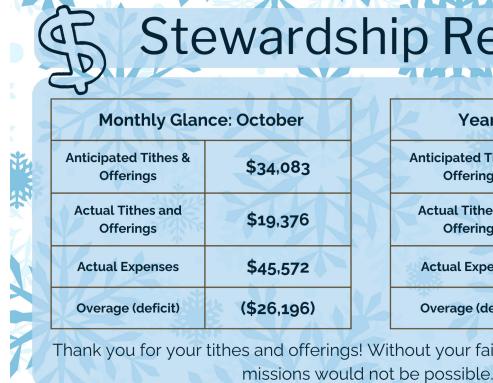

# **Stewardship Report**

| Yearly Glan                       | ce: 2024                                                                               |                                                                                   |
|-----------------------------------|----------------------------------------------------------------------------------------|-----------------------------------------------------------------------------------|
| Anticipated Tithes &<br>Offerings | \$409,000                                                                              | 11.14                                                                             |
| Actual Tithes and<br>Offerings    | \$313,441                                                                              |                                                                                   |
| Actual Expenses                   | \$503,827                                                                              |                                                                                   |
| Overage (deficit)                 | (\$190,386)                                                                            |                                                                                   |
|                                   | Anticipated Tithes &<br>Offerings<br>Actual Tithes and<br>Offerings<br>Actual Expenses | Offerings\$409,000Actual Tithes and<br>Offerings\$313,441Actual Expenses\$503,827 |